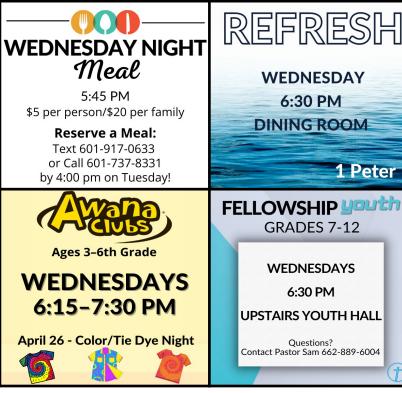

#### WEDNESDAY

Meal—5:45 PM Dining Room AWANA-6:15 PM Children's Building Youth-6:30 PM **Upstairs Youth Hall** Refresh — 6:30 PM **Dining Room** 